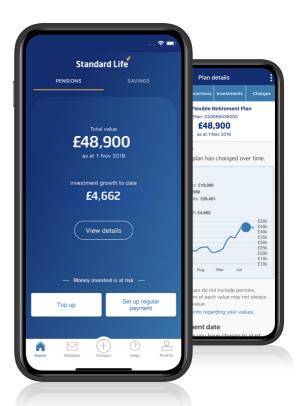

# Manage your pension plan on the go

## Download the Standard Life app today to manage your workplace pension at a time and place that suits you.

- See the value of your plan(s)
- See how your investments are performing
- Change your investment choice(s)
- Update your selected retirement date and beneficiaries